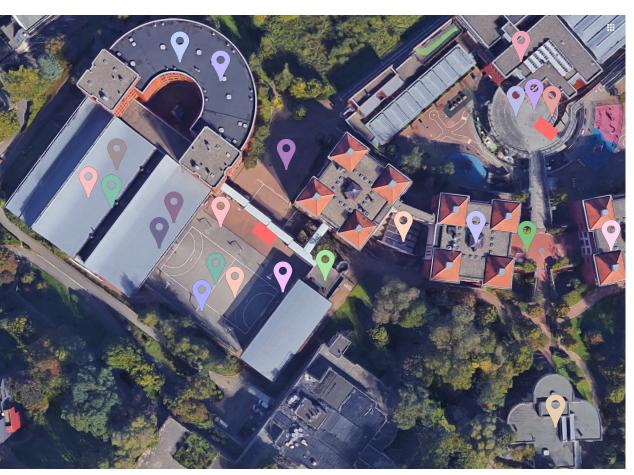

Secondary School Map

### **Legend:** Location

| ı |      | <b>Opening Ceremon</b>   | y Gym                   |
|---|------|--------------------------|-------------------------|
|   | 9    | <b>Bumper Cars</b>       | Between C & B           |
|   | Ò    | Wonderland               | Gym                     |
|   | 9    | Festival                 | Football pitch          |
|   |      | <b>Music Café</b>        | Teachers'               |
|   | 9    | <b>Football Finals</b>   | canteen                 |
|   |      | Hand/Volleyball Fi       | na Spotball pitch       |
|   | 9    | <b>Fashion Show</b>      | Football pitch          |
|   | 9    | Disco                    | Small pitch             |
|   | 0    | Food & Drinks            | Small pitch             |
|   | -    | Eurovillage              | Passerelle              |
|   | 9    | EEB.Green                | Canteen                 |
|   | Ò    | <b>Plane/Car Simulat</b> | oBetween A & D          |
|   | •    | Makers' Workshop         |                         |
|   |      | Calligraphy & Orig       |                         |
|   |      | Haunted House            | A & B Hall              |
|   |      | Photobooth               | <b>D-building</b>       |
|   |      | SF Musical               | Gym                     |
|   | 9    | Minigames                | Theatre                 |
|   | Ò    | <b>Gym kits sale</b>     | <b>In Front of Cafe</b> |
|   | -000 | <b>Charity Committee</b> |                         |
|   |      | <b>Student Courses</b>   |                         |
|   | Ó    | TEDxYouth@EEB3           |                         |
|   | •    |                          | <b>Outside Cantine</b>  |

**Cantine** 

**Ticket booth** 

Maternelle and Primary School Map