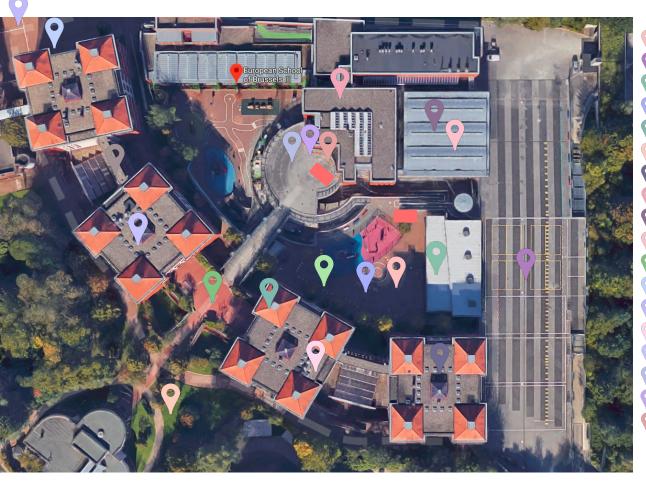

**Cantine** 

**Ticket booth** 

Maternelle and Primary School Map

### **Legend:** Location

| 1                        |                           |
|--------------------------|---------------------------|
| Opening Ceremo           | <b>6y</b> mall Playground |
| <b>Q</b> Games           | <b>Big Playground</b>     |
| Podium perform           | ances Podium              |
|                          | <b>Small Playground</b>   |
| <b>Q</b> Jumping Castles | <b>Primary gym</b>        |
| Speleobox                | Front of Art              |
| Robot Demonstr           |                           |
| Music Café               | Classroom                 |
| <u>.</u>                 | stra Teachers'            |
| Eurovillage              | canteen                   |
| <b>©</b> EEB.Green       | Canteen                   |
| <b>Bumper Cars</b>       | Canteen                   |
| Wonderland               | Between A & D             |
| Naunted House            | Sec. betw. C and          |
| <b>©</b> Gym kits sale   | В                         |
| Charity Committ          | ee Sec. big gym           |
| Student Courses          | <b>D-Building</b>         |
| <b>▼</b> TEDxYouth@EEB   | 3 A-building              |
|                          | <b>Outside Cantine</b>    |
|                          | <b>Outside Cantine</b>    |

**Outside Cantine** 